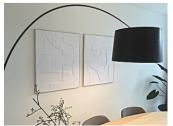

## Mix, match and combine

- Use single or combine multiple paintings.
- -Mix and Match the color frames and hang the paintings horizontally or vertically or a combination of these.

## DIY, create your own look

Would you like to paint the framed reliëf art panel in your favorite colors? Customize it by painting it in your own desired colors! Create your own look to match any color home decor.