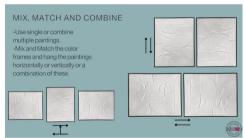

## Mix, match and combine

- Use single or combine multiple paintings.
- -Mix and Match the color frames and hang the paintings horizontally or vertically or a combination of these.