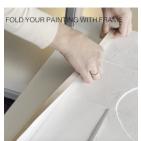

## **HOW TO ASSEMBLE:**

Printed Wall Art reliëf Painting - Wall Panel 3D-effect - textured Wall Panel by Cubigz

- 1. Fold over the edges of the panel, on the double die-cut line already applied. Make a sharp fold so that the frame is nice and square
- 2. Remove the protective film on the cardboard plate. Place on the thickened rim and stick it. Press firmly along the tape edges