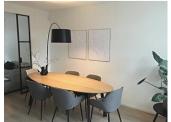

## Mix, match and combine

- Use single or combine multiple paintings.
- -Mix and Match the color frames and hang the paintings horizontally or vertically or a combination of these.