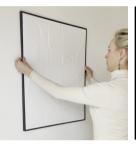

- 1. Adhere the corners of the painting using the double-sided tape already applied. Press firmly!
- 2. Your Wall Art reliëf Painting is ready

- 1. The panel is now formed and can be attached to the wall with the (supplied) self-adhesive nail
- 2. Stick the TESA adhesive tape on the wall
- 3. Press the TESA nail on the adhesive tape
- 4. Attach the panel by push/click the nail through the cardboard