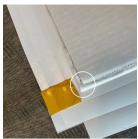

## **HOW TO ASSEMBLE:**

Printed Wall Art reliëf Painting - Wall Panel 3D-effect - textured Wall Panel by Cubigz

- 1. Fold over the edges of the panel, on the double die-cut line already applied. Make a sharp fold so that the frame is nice and square
- 2. Remove the protective film on the cardboard plate. Place on the thickened rim and stick it. Press firmly along the tape edges