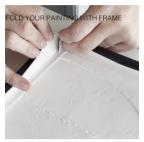

- 1. Adhere the corners of the painting using the double-sided tape already applied. Press firmly!
- 2. Your Wall Art reliëf Painting is ready

- 1. The panel is now formed and can be attached to the wall with the (supplied) self-adhesive nail
- 2. Stick the TESA adhesive tape on the wall
- 3. Press the TESA nail on the adhesive tape
- 4. Attach the panel by push/click the nail through the cardboard